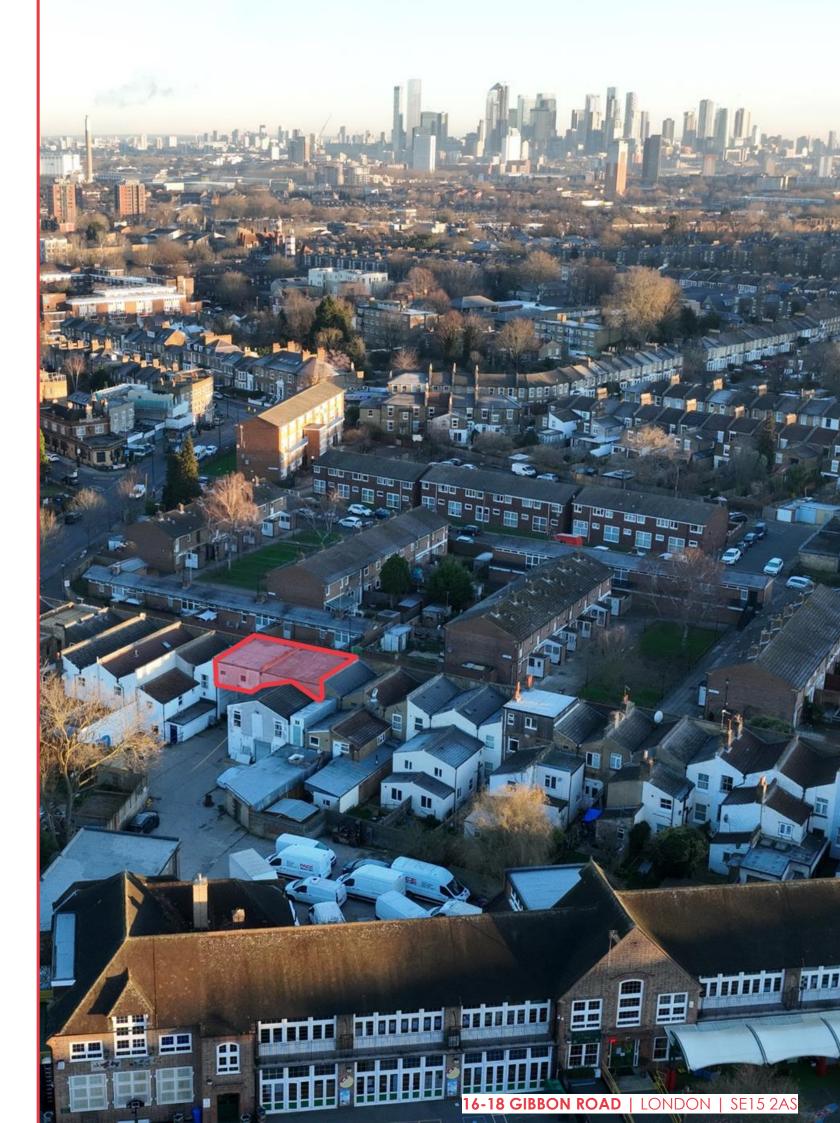

# **LOCATION**

Nunhead is in the London Borough of Southwark and is approximately 5 miles from Central London, adjoining neighbourhoods of Brockley to the East, Honor Oak to the South, East Dulwich to the South-West, Peckham to the North-West and New Cross to the North-East.

The property is located on Gibbon Road near the junction of the A2214 Evelina Road. The property benefits from Nunhead mainline Railway Station which is some 0.1 miles from the property and on the line from London Blackfriars to Sevenoaks and London Victoria to Dartford. The area is also served by a variety of London Buses services.