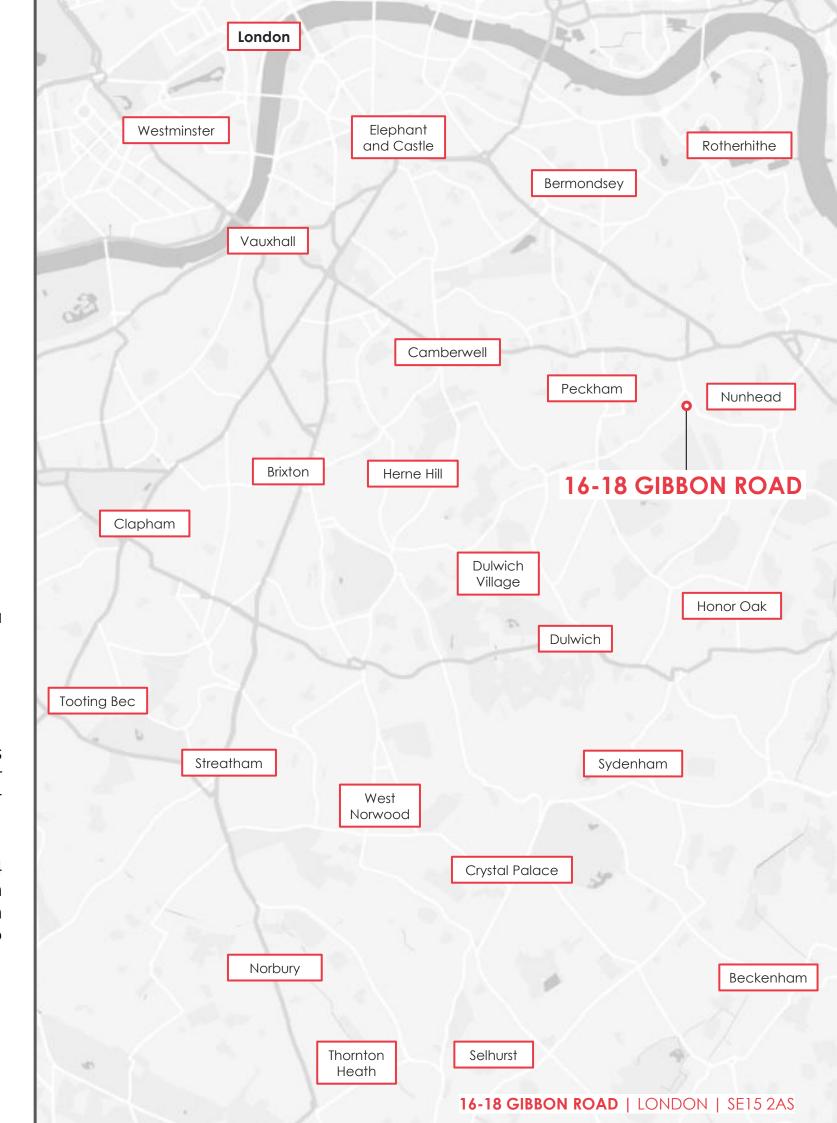

# **LOCATION**

Nunhead is in the London Borough of Southwark and is approximately 5 miles from Central London, adjoining neighbourhoods of Brockley to the East, Honor Oak to the South, East Dulwich to the South-West, Peckham to the North-West and New Cross to the North-East.