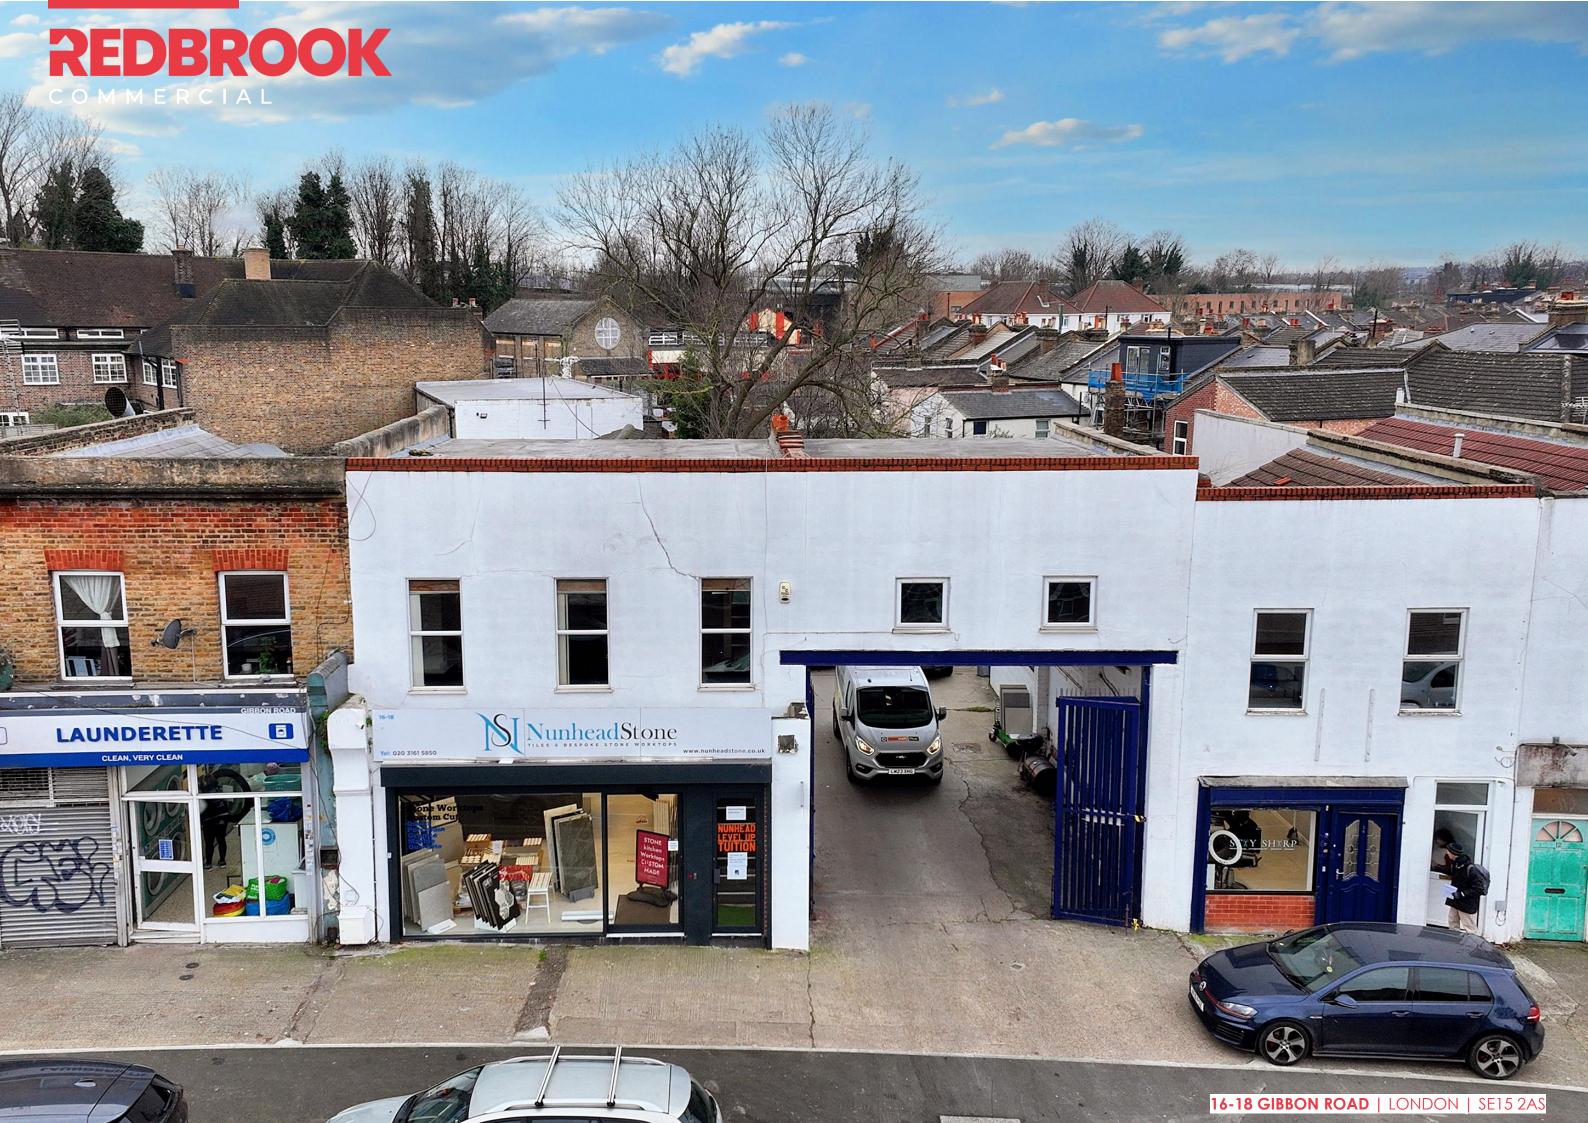

# **OVERVIEW**

The property comprises newly refurbished office space on the first floor of a commercial property in Nunhead.

The property is located on Gibbon Road near the junction of the A2214 Evelina Road. The property benefits from Nunhead mainline Railway Station which is some 0.1 miles from the property and on the line from London Blackfriars to Sevenoaks and London Victoria to Dartford. The area is also served by a variety of London Buses services.